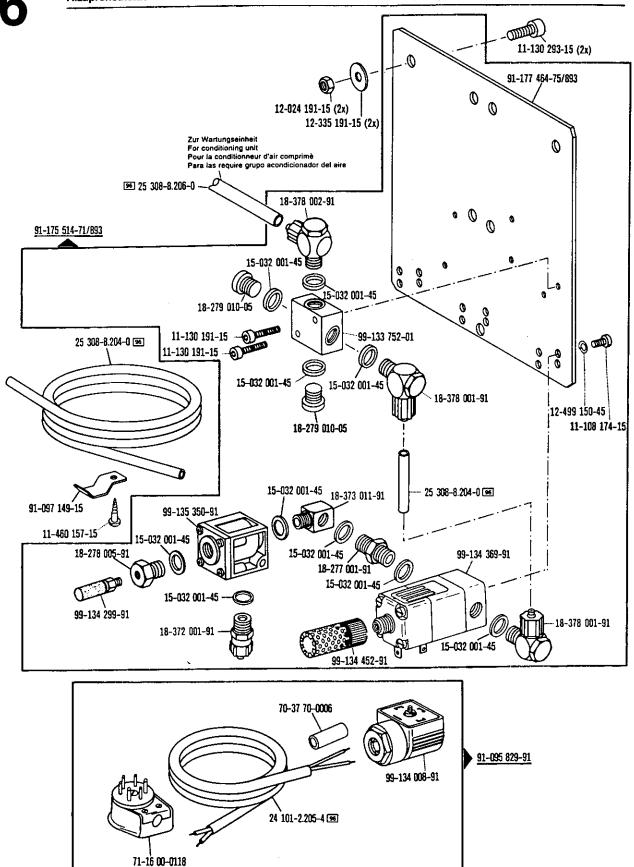

-910/04 tor- para PFAFF 335-G-706/07 Requiere grupo acondicionador del aire comprimido -925/03

siehe Erläuterungen Register 0
see explanations in section 0
voir tégende registre 0
ver explicaciones del registro 0