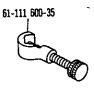

Wirksamer Durchmesser Effective diameter Diamètre effectif Diametro efectivo

| No.           | Seite<br>Page<br>Pages<br>Página | No.           | Seite<br>Page<br>Pages<br>Página | No.           | Selte<br>Page<br>Pages<br>Página | No.           | Seite Page:<br>Page Págin |
|---------------|----------------------------------|---------------|----------------------------------|---------------|----------------------------------|---------------|---------------------------|
| 11-039 222-15 | 9                                | 11-174 173-15 | 8                                | 12-305 114-15 | 8, 9, 16                         | 15-711 050-51 | 9                         |
| 11-039 225-15 | 9                                | 11-174 233-15 | 7                                | 12-305 144-15 | 8, 9, 22                         | 16-437 010-05 | 24                        |
| 11-108 021-15 | 18                               | 11-210 168-25 | 7,10                             | 12-305 174-15 | 12                               | 16-437 020-05 | 24                        |
| 11-108 084-15 | 16                               | 11-210 207-15 | 19                               | 12-333 230-15 | 15                               | 16-437 040-05 | 24                        |
| 11-108 168-15 | 18                               | 11-210 216-15 | 19                               | 12-335-191-15 | 20                               | 16-437 050-05 | 24                        |
| 11-108 171-15 | 8, 14, 17                        | 11-210 273-15 | 11                               | 12-360 061-05 | 14,17                            | 16-437 060-05 | 24                        |
| 11-108 174-15 | 7, 8, 16, 20                     | 11-250 084-25 | 10, 12                           | 12-360 063-05 | 14, 17                           | 16-437 070-05 | 24                        |
| 11-108 177-15 | 8, 18                            | 11-305 185-15 | 18                               | 12-499 150-45 | 20                               | 16-437 080-05 | 24                        |
| 11-108 222-15 | 8                                | 11-314 082-15 | 8                                | 12-499 190-45 | 21                               | 16-437 100-05 | 24                        |
| 11-108 228-15 | 8, 9, 16                         | 11-317 167-15 | 7                                | 12-610 170-45 | 8                                | 16-437 110-05 | 24                        |
| 11-108 234-15 | 15                               | 11-317 908-15 | 7                                | 12-610 190-45 | 8                                | 16-437 120-05 | 24                        |
| 11-108 288-15 | 13                               | 11-330 166-15 | 12                               | 12-610 200-45 | 8, 17                            | 16-437 130-05 | 24                        |
| 11-108 294-15 | 16, 18                           | 11-330 169-15 | 16                               | 12-610 230-45 | 18                               | 16-437 901-05 | 24                        |
| 11-130 173-15 | 9, 14, 17                        | 11-330 220-15 | 8                                | 12-618 080-45 | 18                               | 18-277 001-91 | 20                        |
| 11-130 185-15 | 9                                | 11-330 277-15 | 16                               | 12-640 090-55 | 16                               | 18-278 005-91 | 20                        |
| 11-130 191-15 | 20                               | 11-330 280-15 | 7, 8, 10                         | 12-640 130-55 | 10                               | 18-279 010-05 | 20                        |
| 11-130 224-15 | 8,14,17                          | 11-330 952-15 | 9                                | 12-640 170-55 | 16                               | 18-372 001-91 | 20                        |
| 11-130 227-15 | 12                               | 11-330 955-15 | 17, 18                           | 12-640 230-55 | 23                               | 18-373 011-91 | 20                        |
| 11-130 254-15 | 23                               | 11-330 960-15 | 10                               | 13-033 094-05 | 17                               | 18-378 001-91 | 19, 20                    |
| 11-130 284-15 | 12                               | 11-330 964-15 | 10, 17                           | 13-052 109-55 | 18                               | 18-378 002-91 | 20                        |
| 11-130 293-15 | 20                               | 11-330 968-15 | 8                                | 13-052 199-15 | 11                               | 40-754 701-00 | 23                        |
| 11-130 293-25 | 12                               | 11-335 902-15 | 10, 11                           | 13-064 383-05 | 12                               | 61-111 600-01 | 23                        |
| 11-130 305-15 | 21                               | 11-341 901-15 | 11                               | 14-017 121-91 | 11                               | 61-111 600-35 | 23                        |
| 11-130 341-15 | 23                               | 11-341 902-15 | 11,17                            | 14-215 007-23 | 8                                | 70-37 70-0006 | 20                        |
| 11-130 359-15 | 11,15                            | 11-460 157-15 | 20                               | 14-215 013-23 | 8                                | 71-1600-0118  | 20                        |
| 11-130 395-15 | 15                               | 11-460 247-15 | 23                               | 14-215 022-33 | 7,8                              | 71-17 00-0131 | 18                        |
| 11-130 452-15 | 15                               | 11-721 482-15 | 10                               | 14-215 046-33 | 7                                | 71-21 00-0125 | 18                        |
| 11-130 955-15 | 12                               | 12-005 195-15 | 12, 19                           | 14-215 049-33 | 8                                | 71-37 00-0132 | 18                        |
| 11-132 286-15 | 15                               | 12-024 151-15 | 18                               | 14-215 238-23 | 9                                | 91-000 086-15 | 14                        |
| 11-132 451-15 | 15                               | 12-024 171-15 | 18                               | 14-218 050-01 | 14, 17                           | 91-000 094-15 | 17                        |
| 11-173 171-25 | 15                               | 12-024 191-15 | 20                               | 14-602 901-01 | 10                               | 91-000 152-15 | 12                        |
| 11-173 177-25 | 7                                | 12-024 191-25 | 23                               | 14-755 043-01 | 19                               | 91-000 250-15 | 13                        |
| 11-173 222-25 | 15                               | 12-024 211-15 | 15                               | 15-032 001-45 | 19, 20                           | 91-000 277-25 | 14                        |