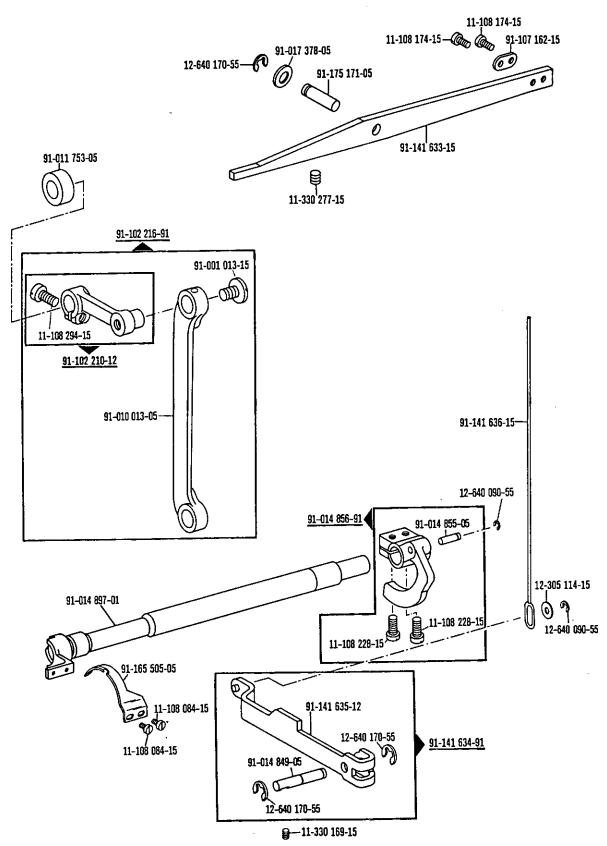

## **PFAFF**

335

Teileliste
Parts list
Liste de pièces
Lista de piezas

Die Inhaltsübersicht auf Seite 3 gibt einen Überblick über die Aufgliederung der Liste. Alle Teile sind so abgebildet, wie sie in der Maschine funktionsmäßig zusammengehören. Die gestrichelten Abbildungen zeigen, wo die daneben abgebildeten Teile hingehören. Einrahmungen auf den Bildseiten zeigen, aus welchen Einzelteilen sich die Gruppenteile zusammensetzen. Nähwerkzeuge und Apparate sind der Unterklassen-Ausstattung zu entnehmen.

For the various sections of this catalogue, please refer to the "Contents" on page 3. The parts are illustrated as they belong together in the machine. The dashed illustrations show where the adjacent parts belong. The framed-in sections on the illustration pages show the individual parts comprising a group. For gauge parts and attachments please refer to the subclass listing. The keys used on the illustration pages (\_\_\_\_; \_\_\_; \_\_\_\_; \_\_\_\_] etc.) are listed and explained in section "0".

La table des matières, page 3, donne un apercu de la subdivision de la liste. Les pièces figurent sur l'illustration comme elles vont ensemble. Les figures en tirets montrent le lieu de montage des pièces figurant à côté. Les parties encadrées sur les pages à illustrations représentent les pièces individuelles formant groupe. Pour les organes de couture et les appareils, veuillez vous référer à la fiche équipement de sous-classes.

En la página 3, bajo el titulo "contenido", puede verse un resumen de la división de la "lista de piezas". Las piezas están ilustradas conforme se hallan montadas en la máquina. Las figuras a base de lineas entrecortadas muestran dónde y cómo van montadas las piezas ilustradas al lado. Los recuadros en las páginas ilustradas indican las piezas individuales de que se componen los grupos. Para los órganos de costura y aparatos, véase la "Composición de las subclases". Los simbolos clave (:: 2 ; 3 etc.) utilizados en las páginas ilustradas se hallan recopilados y explicados en el registro "0".