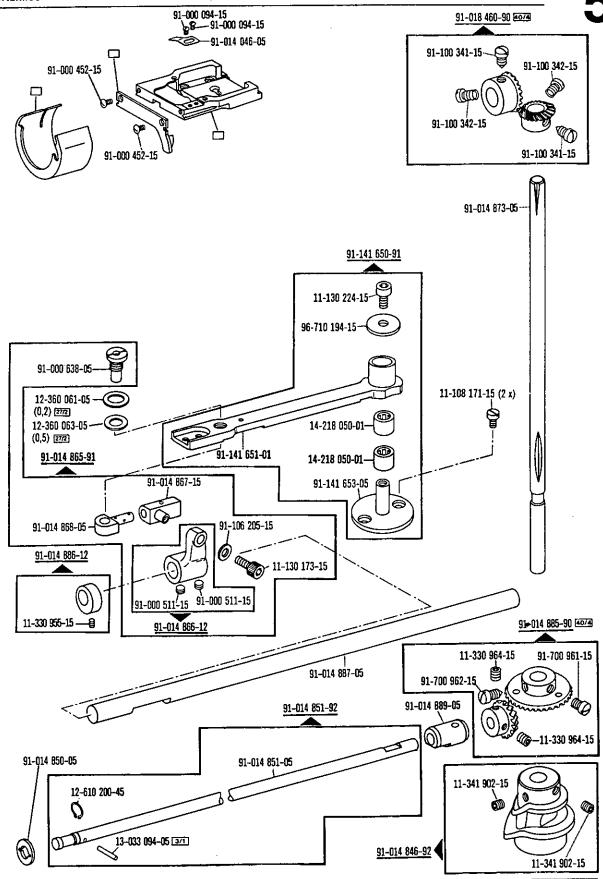

## **PFAFF**

335

Teileliste
Parts list
Liste de pièces
Lista de piezas

Die Inhaltsübersicht auf Seite 3 gibt einen Überblick über die Aufgliederung der Liste. Alle Teile sind so abgebildet, wie sie in der Maschine funktionsmäßig zusammengehören. Die gestrichelten Abbildungen zeigen, wo die daneben abgebildeten Teile hingehören. Einrahmungen auf den Bildseiten zeigen, aus welchen Einzelteilen sich die Gruppenteile zusammensetzen. Nähwerkzeuge und Apparate sind der Unterklassen-Ausstattung zu entnehmen.

For the various sections of this catalogue, please refer to the "Contents" on page 3. The parts are illustrated as they belong together in the machine. The dashed illustrations show where the adjacent parts belong. The framed-in sections on the illustration pages show the individual parts comprising a group. For gauge parts and attachments please refer to the subclass listing. The keys used on the illustration pages (\_\_\_\_; \_\_\_; \_\_\_\_; \_\_\_\_] etc.) are listed and explained in section "0".

La table des matières, page 3, donne un apercu de la subdivision de la liste. Les pièces figurent sur l'illustration comme elles vont ensemble. Les figures en tirets montrent le lieu de montage des pièces figurant à côté. Les parties encadrées sur les pages à illustrations représentent les pièces individuelles formant groupe. Pour les organes de couture et les appareils, veuillez vous référer à la fiche équipement de sous-classes.

En la página 3, bajo el titulo "contenido", puede verse un resumen de la división de la "lista de piezas". Las piezas están ilustradas conforme se hallan montadas en la máquina. Las figuras a base de lineas entrecortadas muestran dónde y cómo van montadas las piezas ilustradas al lado. Los recuadros en las páginas ilustradas indican las piezas individuales de que se componen los grupos. Para los órganos de costura y aparatos, véase la "Composición de las subclases". Los simbolos clave (:: 2 ; 3 etc.) utilizados en las páginas ilustradas se hallan recopilados y explicados en el registro "0".