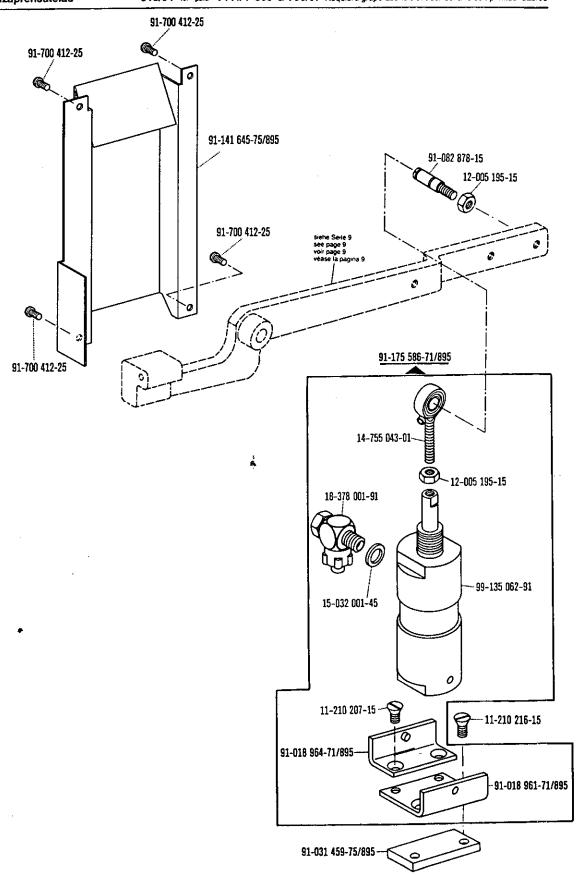

## **PFAFF**

335

Teileliste
Parts list
Liste de pièces
Lista de piezas

Die Inhaltsübersicht auf Seite 3 gibt einen Überblick über die Aufgliederung der Liste. Alle Teile sind so abgebildet, wie sie in der Maschine funktionsmäßig zusammengehören. Die gestrichelten Abbildungen zeigen, wo die daneben abgebildeten Teile hingehören. Einrahmungen auf den Bildseiten zeigen, aus welchen Einzelteilen sich die Gruppenteile zusammensetzen. Nähwerkzeuge und Apparate sind der Unterklassen-Ausstattung zu entnehmen.

For the various sections of this catalogue, please refer to the "Contents" on page 3. The parts are illustrated as they belong together in the machine. The dashed illustrations show where the adjacent parts belong. The framed-in sections on the illustration pages show the individual parts comprising a group. For gauge parts and attachments please refer to the subclass listing. The keys used on the illustration pages (\_\_\_\_; \_\_\_; \_\_\_\_; \_\_\_\_] etc.) are listed and explained in section "0".

La table des matières, page 3, donne un apercu de la subdivision de la liste. Les pièces figurent sur l'illustration comme elles vont ensemble. Les figures en tirets montrent le lieu de montage des pièces figurant à côté. Les parties encadrées sur les pages à illustrations représentent les pièces individuelles formant groupe. Pour les organes de couture et les appareils, veuillez vous référer à la fiche équipement de sous-classes.

En la página 3, bajo el titulo "contenido", puede verse un resumen de la división de la "lista de piezas". Las piezas están ilustradas conforme se hallan montadas en la máquina. Las figuras a base de lineas entrecortadas muestran dónde y cómo van montadas las piezas ilustradas al lado. Los recuadros en las páginas ilustradas indican las piezas individuales de que se componen los grupos. Para los órganos de costura y aparatos, véase la "Composición de las subclases". Los simbolos clave (:: 2 ; 3 etc.) utilizados en las páginas ilustradas se hallan recopilados y explicados en el registro "0".