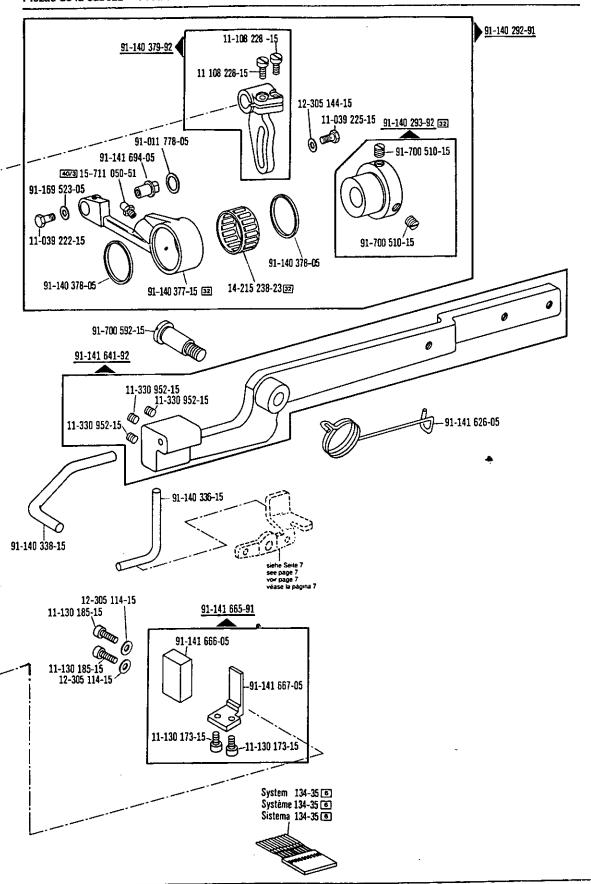

-12-305 174-15

-11-130 284-15

siehe Erfäuterungen Register 0
see explanations in section 0
voir légende registre 0
ver explicaciones del registro 0

siehe Erläuterungen Register 0 see explanations in section 0 voir légende registre 0 ver explicaciones del registro 0

-910/04 tor- para PFAFF 335-G-706/07 Requiere grupo acondicionador del aire comprimido -925/03

siehe Erläuterungen Register 0
see explanations in section 0
voir tégende registre 0
ver explicaciones del registro 0