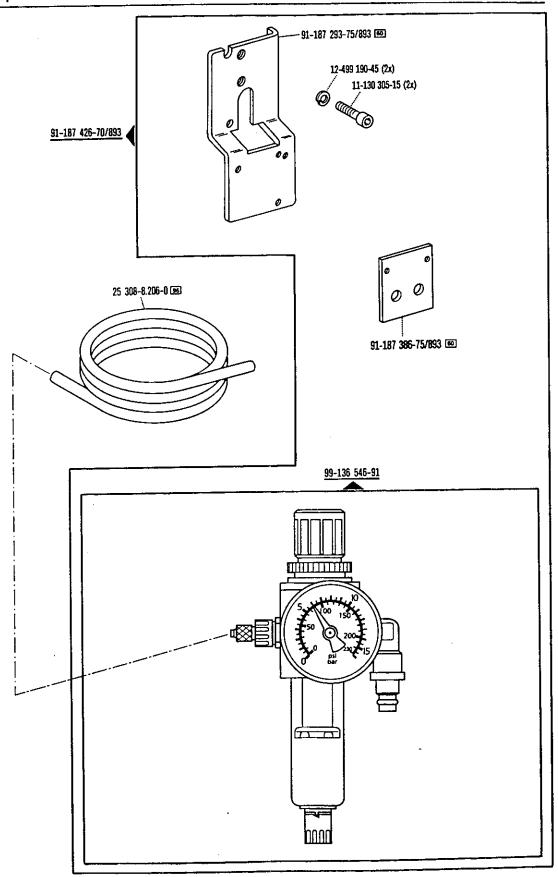

-910/04 tor- para PFAFF 335-G-706/07 Requiere grupo acondicionador del aire comprimido -925/03

siehe Erläuterungen Register 0
see explanations in section 0
voir tégende registre 0
ver explicaciones del registro 0