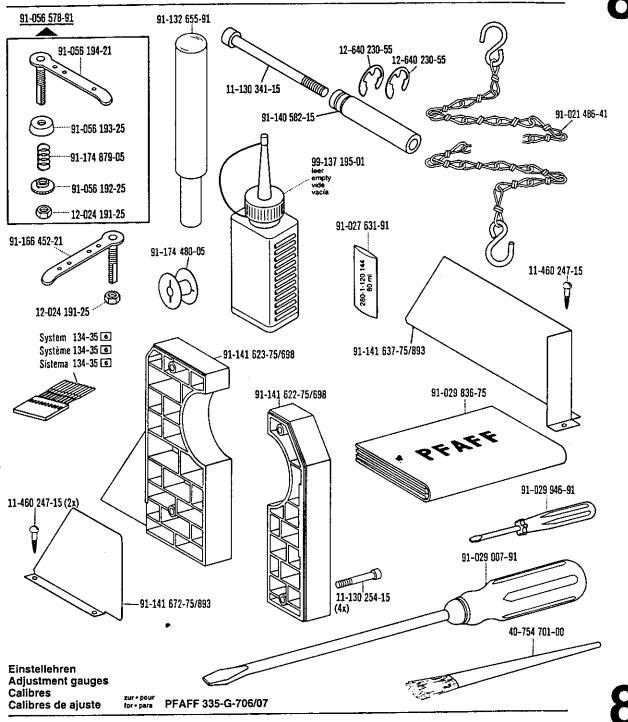

gende registre 0
ver explicaciones del registro 0

siehe Erläuterungen Register 0
see explanations in section 0
voir légende registre 0
ver explicaciones del registro 0





siehe Erläuterungen Register 0
see explanations in section 0
voir légende registre 0
ver explicaciones del registro 0

-12-305 174-15

-11-130 284-15

siehe Erfäuterungen Register 0
see explanations in section 0
voir légende registre 0
ver explicaciones del registro 0













siehe Erläuterungen Register 0 see explanations in section 0 voir légende registre 0 ver explicaciones del registro 0





-910/04 tor- para PFAFF 335-G-706/07 Requiere grupo acondicionador del aire comprimido -925/03





siehe Erläuterungen Register 0
see explanations in section 0
voir tégende registre 0
ver explicaciones del registro 0









| Tabla                                                                                                                                 | de poleas para cori                                                                                        | reas en "V" PFAF                                 | F 335-G-706/07                                                                                                              | T                                                                                                                                                                                                          | <del></del>