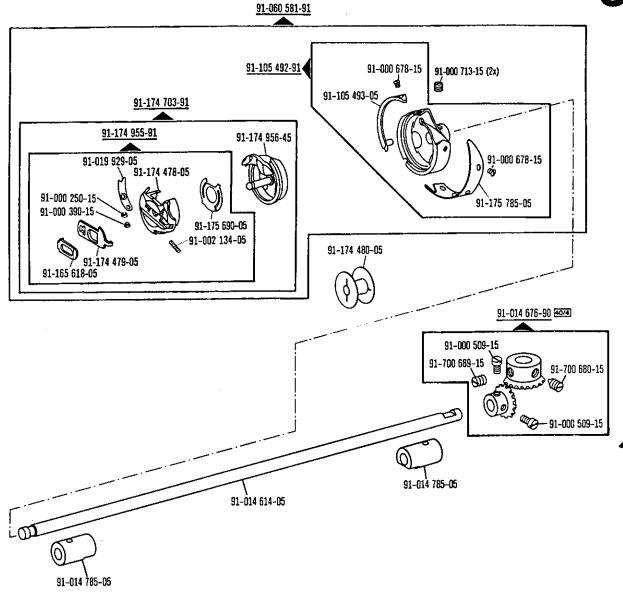

siehe Erläuterungen Register 0 see explanations in section 0 voir légende registre 0 ver explicaciones del registro 0

siehe Erfäuterungen Register 0
see explanations in section 0
voir légende registre 0
ver explicaciones del registro 0

siehe Erläuterungen Register 0
see explanations in section 0
voir légende registre 0
ver explicaciones del registro 0

siehe Erläuterungen Register 0
see explanations in section 0
voir légende registre 0
ver explicaciones del registro 0

-12-305 174-15

-11-130 284-15

siehe Erfäuterungen Register 0
see explanations in section 0
voir légende registre 0
ver explicaciones del registro 0

siehe Erläuterungen Register 0 see explanations in section 0 voir légende registre 0 ver explicaciones del registro 0

-910/04 tor- para PFAFF 335-G-706/07 Requiere grupo acondicionador del aire comprimido -925/03

siehe Erläuterungen Register 0
see explanations in section 0
voir tégende registre 0
ver explicaciones del registro 0