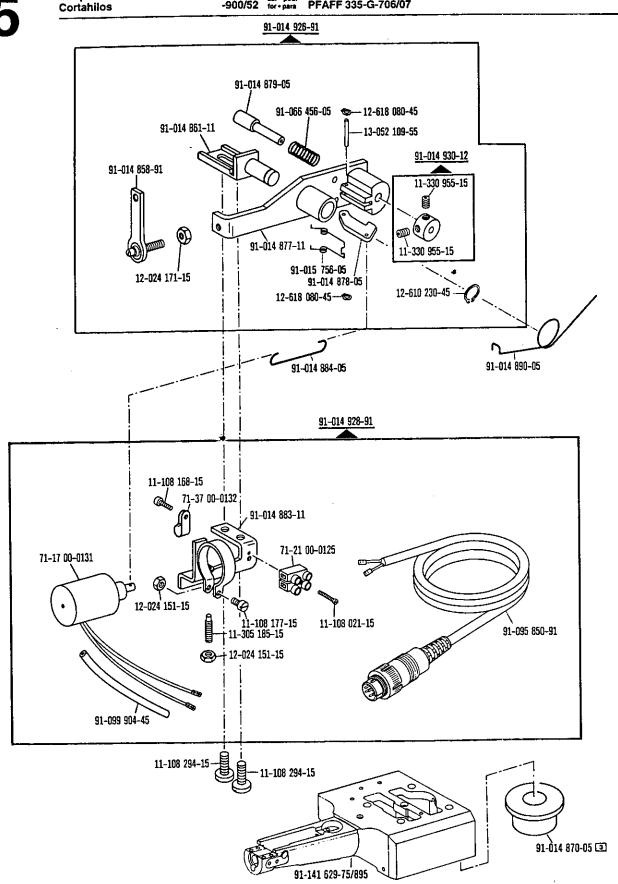

## **PFAFF**

335

Teileliste
Parts list
Liste de pièces
Lista de piezas

Die Inhaltsübersicht auf Seite 3 gibt einen Überblick über die Aufgliederung der Liste. Alle Teile sind so abgebildet, wie sie in der Maschine funktionsmäßig zusammengehören. Die gestrichelten Abbildungen zeigen, wo die daneben abgebildeten Teile hingehören. Einrahmungen auf den Bildseiten zeigen, aus welchen Einzelteilen sich die Gruppenteile zusammensetzen. Nähwerkzeuge und Apparate sind der Unterklassen-Ausstattung zu entnehmen.

For the various sections of this catalogue, please refer to the "Contents" on page 3. The parts are illustrated as they belong together in the machine. The dashed illustrations show where the adjacent parts belong. The framed-in sections on the illustration pages show the individual parts comprising a group. For gauge parts and attachments please refer to the subclass listing. The keys used on the illustration pages (\_\_\_\_; \_\_\_; \_\_\_\_; \_\_\_\_] etc.) are listed and explained in section "0".

La table des matières, page 3, donne un apercu de la subdivision de la liste. Les pièces figurent sur l'illustration comme elles vont ensemble. Les figures en tirets montrent le lieu de montage des pièces figurant à côté. Les parties encadrées sur les pages à illustrations représentent les pièces individuelles formant groupe. Pour les organes de couture et les appareils, veuillez vous référer à la fiche équipement de sous-classes.

En la página 3, bajo el titulo "contenido", puede verse un resumen de la división de la "lista de piezas". Las piezas están ilustradas conforme se hallan montadas en la máquina. Las figuras a base de lineas entrecortadas muestran dónde y cómo van montadas las piezas ilustradas al lado. Los recuadros en las páginas ilustradas indican las piezas individuales de que se componen los grupos. Para los órganos de costura y aparatos, véase la "Composición de las subclases". Los simbolos clave (:: 2 ; 3 etc.) utilizados en las páginas ilustradas se hallan recopilados y explicados en el registro "0".

-910/04 tor- para PFAFF 335-G-706/07 Requiere grupo acondicionador del aire comprimido -925/03

siehe Erläuterungen Register 0
see explanations in section 0
voir tégende registre 0
ver explicaciones del registro 0